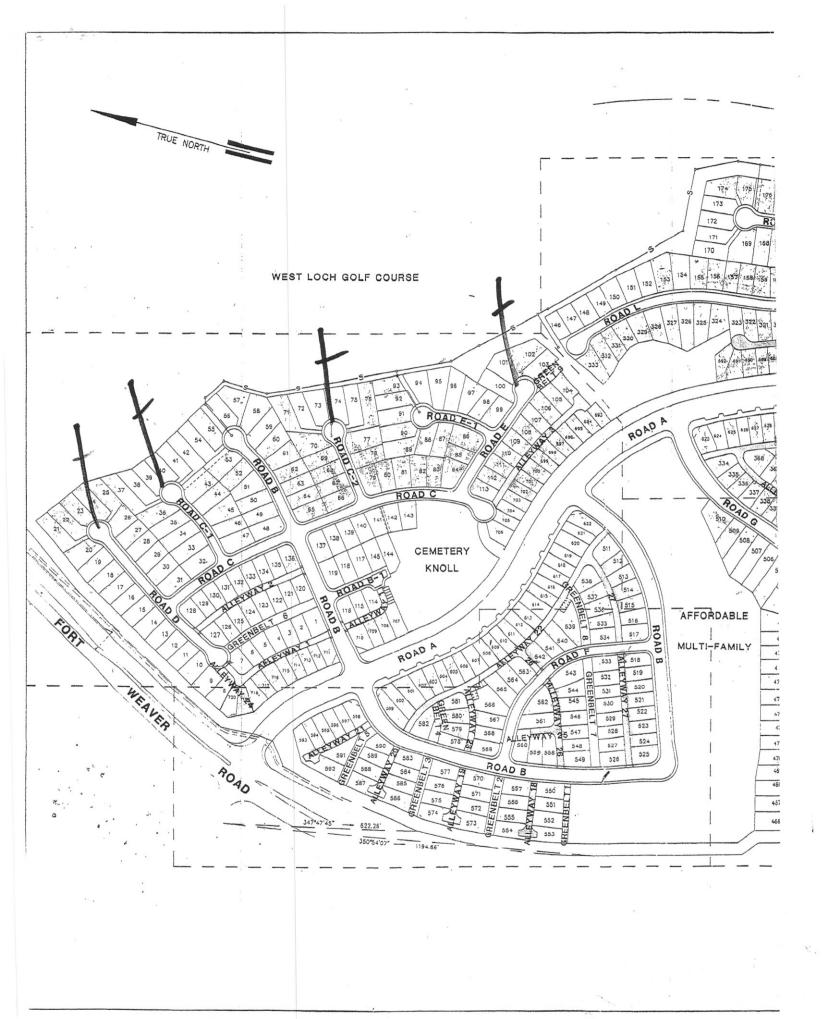

Description of tree removal(s)

| Street Address                                | Tree Type | Reason for Removal | Removal Type       |  |
|-----------------------------------------------|-----------|--------------------|--------------------|--|
| 91-102 Aha Way<br>(Cul-de-sac planter)        | Monkeypod | Pavement repair    | Remove and replace |  |
| 91-151 Omilu PI<br>(Cul-de-sac planter)       | Monkeypod | Pavement repair    | Remove and replace |  |
| 91-147 Puhilaumilo PI<br>(Cul-de-sac planter) | Monkeypod | Pavement repair    | Remove and replace |  |
| 91-108 Aeae Pl<br>(Cul-de-sac planter)        | Monkeypod | Pavement repair    | Remove and replace |  |
| 91-142 Aipoola PI<br>(Cul-de-sac planter)     | Monkeypod | Pavement repair    | Remove and replace |  |
| 91-121 Akekee Pl<br>(Cul-de-sac planter)      | Monkeypod | Pavement repair    | Remove and replace |  |
| 91-129 Apuu Pl<br>(Cul-de-sac planter)        | Monkeypod | Pavement repair    | Remove and replace |  |
| 91-1066 Auhola St (N)<br>(Cul-de-sac planter) | Monkeypod | Pavement repair    | Remove and replace |  |
| 91-110 Auhola Pl<br>(Cul-de-sac planter)      | Monkeypod | Pavement repair    | Remove and replace |  |
| 91-123 Haiea PI<br>(Cul-de-sac planter)       | Monkeypod | Pavement repair    | Remove and replace |  |

| 91-106 Hailimoa Pl<br>(Cul-de-sac planter) | Monkeypod | Pavement repair | Remove and replace |  |  |
|--------------------------------------------|-----------|-----------------|--------------------|--|--|
| 91-119 Haloko Pl                           | Monkeypod | Pavement repair | Remove and replace |  |  |
| (Cul-de-sac planter)                       |           |                 |                    |  |  |
| 91-1174 Hamana St<br>(Cul-de-sac planter)  | Monkeypod | Pavement repair | Remove and replace |  |  |
| 91-1048 Hamoula St<br>(Cul-de-sac planter) | Monkeypod | Pavement repair | Remove and replace |  |  |