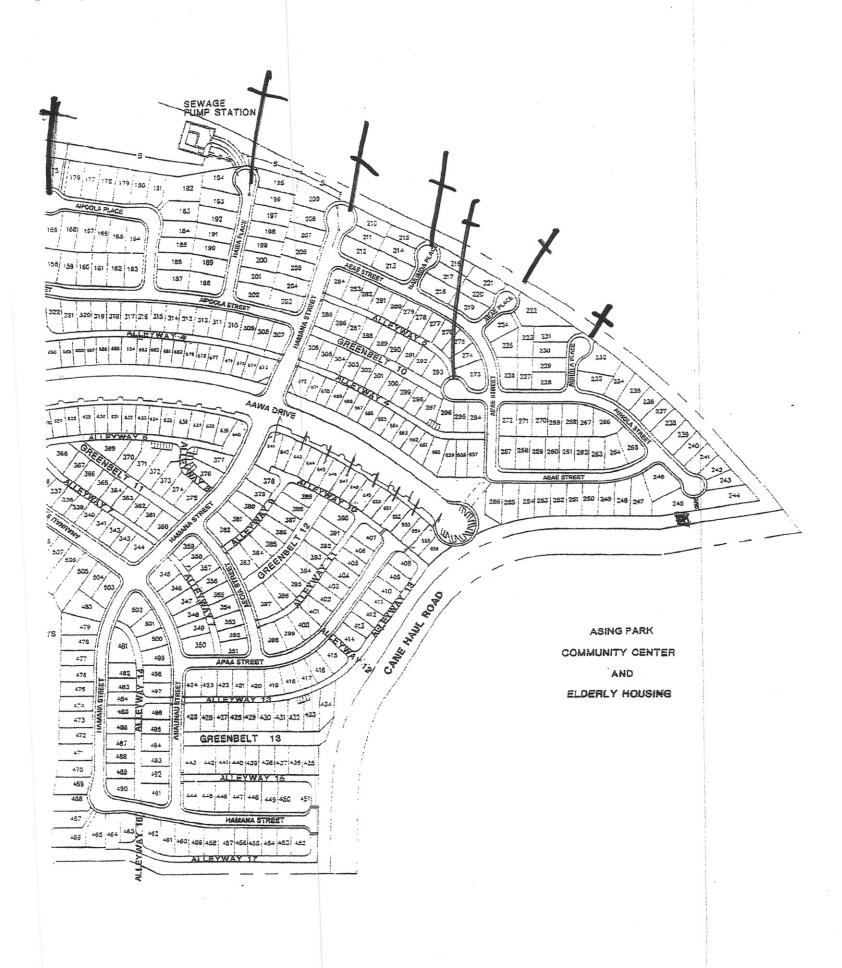

Description of tree removal(s)

| Street Address                                | Tree Type | Reason for Removal | Removal Type       |  |
|-----------------------------------------------|-----------|--------------------|--------------------|--|
| 91-102 Aha Way<br>(Cul-de-sac planter)        | Monkeypod | Pavement repair    | Remove and replace |  |
| 91-151 Omilu PI<br>(Cul-de-sac planter)       | Monkeypod | Pavement repair    | Remove and replace |  |
| 91-147 Puhilaumilo PI<br>(Cul-de-sac planter) | Monkeypod | Pavement repair    | Remove and replace |  |
| 91-108 Aeae Pl<br>(Cul-de-sac planter)        | Monkeypod | Pavement repair    | Remove and replace |  |
| 91-142 Aipoola PI<br>(Cul-de-sac planter)     | Monkeypod | Pavement repair    | Remove and replace |  |
| 91-121 Akekee Pl<br>(Cul-de-sac planter)      | Monkeypod | Pavement repair    | Remove and replace |  |
| 91-129 Apuu Pl<br>(Cul-de-sac planter)        | Monkeypod | Pavement repair    | Remove and replace |  |
| 91-1066 Auhola St (N)<br>(Cul-de-sac planter) | Monkeypod | Pavement repair    | Remove and replace |  |
| 91-110 Auhola Pl<br>(Cul-de-sac planter)      | Monkeypod | Pavement repair    | Remove and replace |  |
| 91-123 Haiea PI<br>(Cul-de-sac planter)       | Monkeypod | Pavement repair    | Remove and replace |  |

| 91-106 Hailimoa Pl<br>(Cul-de-sac planter) | Monkeypod | Pavement repair | Remove and replace |  |  |
|--------------------------------------------|-----------|-----------------|--------------------|--|--|
| 91-119 Haloko Pl                           | Monkeypod | Pavement repair | Remove and replace |  |  |
| (Cul-de-sac planter)                       |           |                 |                    |  |  |
| 91-1174 Hamana St<br>(Cul-de-sac planter)  | Monkeypod | Pavement repair | Remove and replace |  |  |
| 91-1048 Hamoula St<br>(Cul-de-sac planter) | Monkeypod | Pavement repair | Remove and replace |  |  |